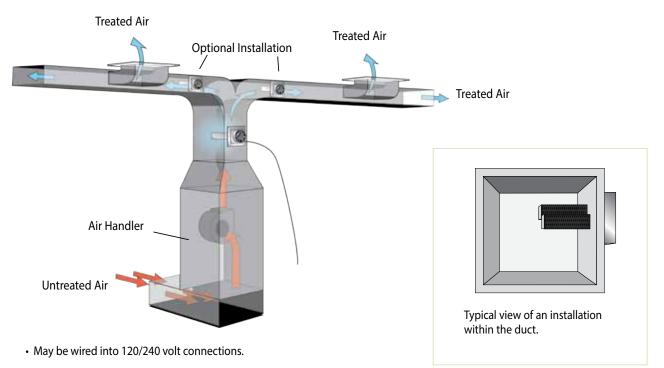

## **INSTALLATION**

• Four mounting holes in chassis provide swift installation.

The activTeck INDUCT 10000 unit size is scaled to accommodate the various air flow rates of different HVAC systems. Determine the area you are intending to install activTek INDUCT 10000 into, then pick the model number that corresponds to that area.

#### Notes:

• Installation must be by a licensed HVAC professional.

| Distributed By: |  |  |  |
|-----------------|--|--|--|
|                 |  |  |  |
|                 |  |  |  |
|                 |  |  |  |
|                 |  |  |  |